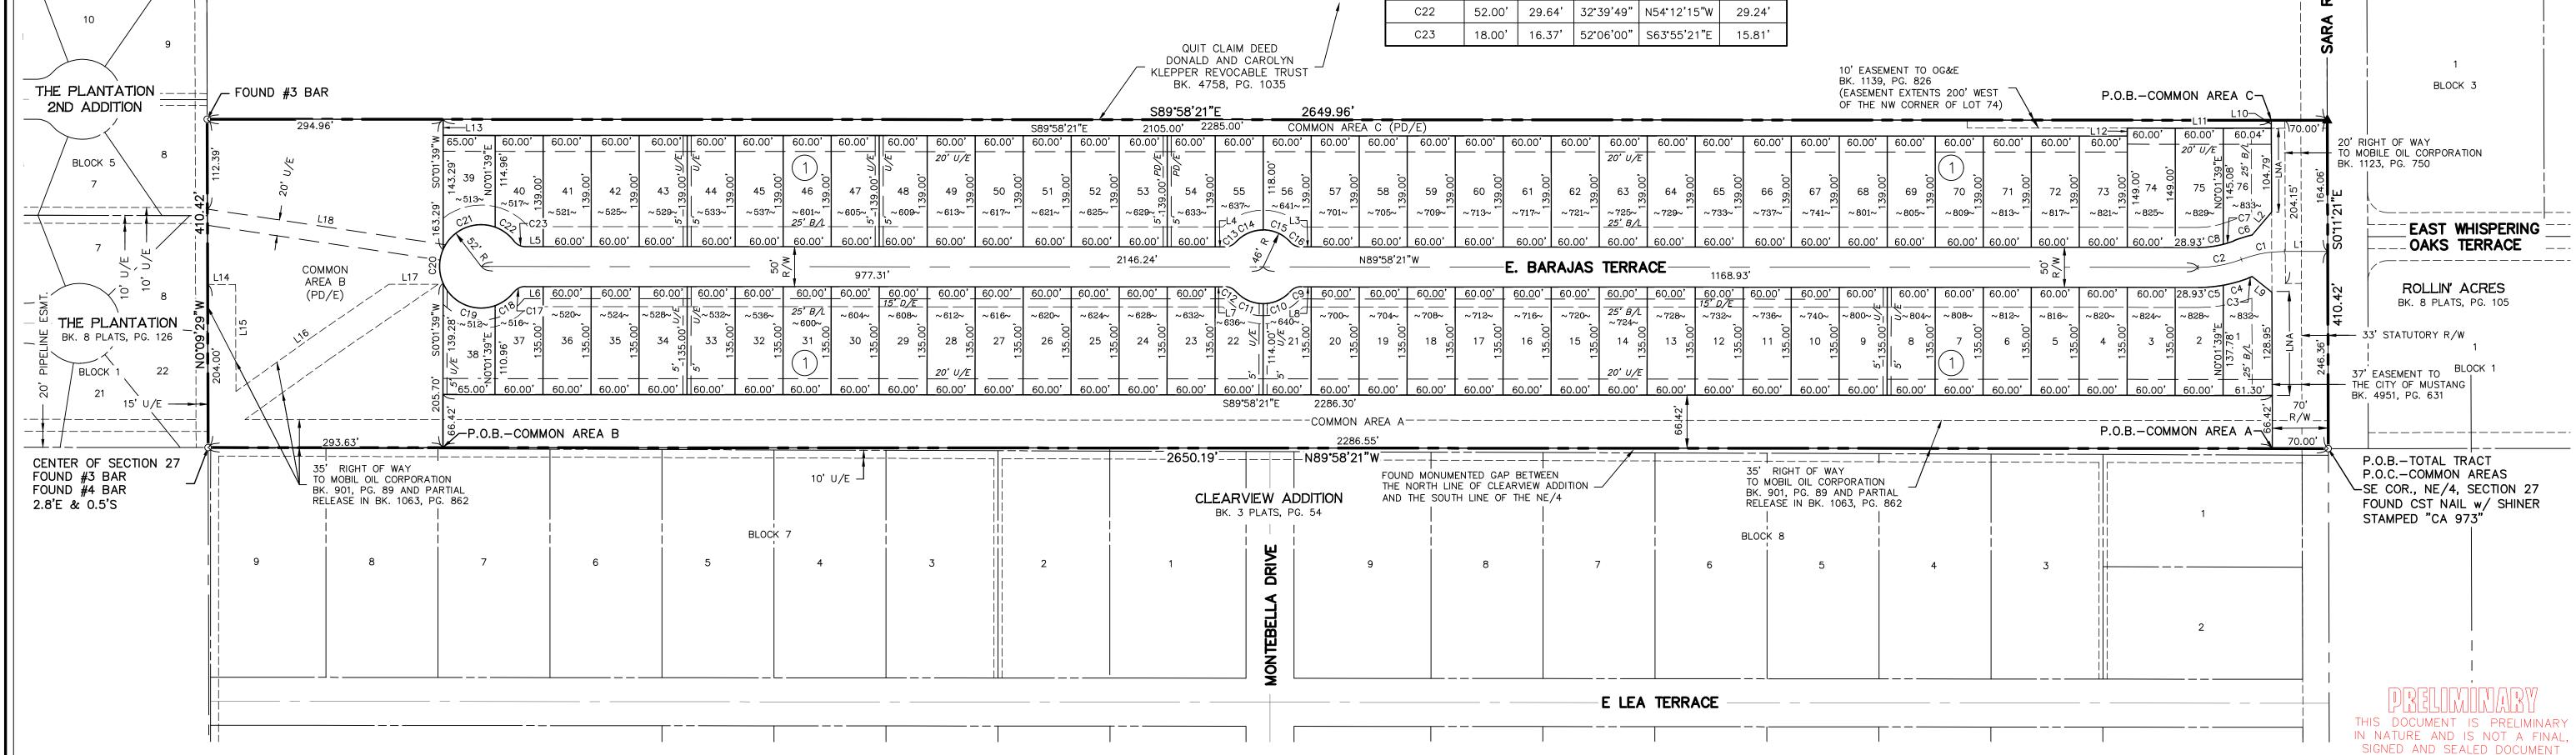

#### COMMON AREA A

A TRACT OF LAND LYING IN THE NORTHEAST QUARTER (NE/4) OF SECTION 27, TOWNSHIP 11 NORTH, RANGE 5 WEST OF THE INDIAN MERIDIAN, CITY OF MUSTANG, CANADIAN COUNTY, OKLAHOMA, MORE PARTICULARLY DESCRIBED AS FOLLOWS:

COMMENCING AT THE SOUTHEAST CORNER OF SAID NORTHEAST QUARTER (NE/4); THENCE NORTH 89'58'21" WEST, ALONG THE SOUTH LINE OF SAID NORTHEAST QUARTER (NE/4), A DISTANCE OF 70.00 FEET TO THE POINT OF BEGINNING;

THENCE NORTH 89°58'21" WEST, CONTINUING ALONG SAID SOUTH LINE, A DISTANCE OF 2,286.55 FEET;

THENCE NORTH 00°01'39" EAST, PERPENDICULAR TO SAID SOUTH LINE, A DISTANCE OF 66.42 FEET; THENCE SOUTH 89°58'21" EAST, PARALLEL WITH SAID SOUTH LINE, A DISTANCE OF 2286.30 FEET TO A POINT 70.00 FEET WEST OF THE EAST LINE OF SAID NORTHEAST QUARTER (NE/4); THENCE SOUTH 00"11'21" EAST, PARALLEL WITH SAID EAST LINE, A DISTANCE OF 66.42 FEET TO THE POINT OF BEGINNING.

SAID TRACT OF LAND CONTAINING 151,858 SQUARE FEET OR 3.4862 ACRES, MORE OR LESS.

#### COMMON AREA B

 $\lambda$  tract of Land Lying in the northeast quarter (ne/4) of section 27, township 11 north, range 5 west of the INDIAN MERIDIAN, CITY OF MUSTANG, CANADIAN COUNTY, OKLAHOMA, MORE PARTICULARLY DESCRIBED AS FOLLOWS:

COMMENCING AT THE SOUTHEAST CORNER OF SAID NORTHEAST QUARTER (NE/4):

THENCE NORTH 89°58'21" WEST, ALONG THE SOUTH LINE OF SAID NORTHEAST QUARTER (NE/4), A DISTANCE OF 2356.55 FEET TO THE POINT OF BEGINNING;

THENCE NORTH 89°58'21" WEST, CONTINUING ALONG SAID SOUTH LINE, A DISTANCE OF 293.63 FEET TO THE SOUTHWEST CORNER OF SAID NORTHEAST QUARTER (NE/4);

THENCE NORTH 00°09'29" WEST, ALONG THE WEST LINE OF SAID NORTHEAST QUARTER (NE/4), A DISTANCE OF 410.42 FEET;

THENCE SOUTH 89°58'21" EAST, PARALLEL WITH SAID SOUTH LINE, A DISTANCE OF 294.96 FEET; THENCE SOUTH 00°01'39" WEST, PERPENDICULAR TO SAID SOUTH LINE, A DISTANCE OF 163.29 FEET;

THENCE SOUTHERLY ON A NON-TANGENT CURVE TO THE LEFT, HAVING A RADIUS OF 52.00 FEET, CENTRAL ANGLE OF 46°56'51", CHORD BEARING OF SOUTH 00°01'39" WEST, CHORD DISTANCE OF 41.43 FEET, FOR AN ARC LENGTH OF 42.61 FEET;

THENCE SOUTH 00°01'39" WEST, PERPENDICULAR TO SAID SOUTH LINE, A DISTANCE OF 205.70 FEET TO THE POINT OF BEGINNING.

SAID TRACT OF LAND CONTAINING 120,665 SQUARE FEET OR 2.7701 ACRES, MORE OR LESS.

AND

### <u>COMMON AREA C</u>

A TRACT OF LAND LYING IN THE NORTHEAST QUARTER (NE/4) OF SECTION 27, TOWNSHIP 11 NORTH, RANGE 5 WEST OF THE INDIAN MERIDIAN, CITY OF MUSTANG, CANADIAN COUNTY, OKLAHOMA, MORE PARTICULARLY DESCRIBED AS FOLLOWS:

COMMENCING AT THE SOUTHEAST CORNER OF SAID NORTHEAST QUARTER (NE/4);

THENCE NORTH 00°11'21" WEST, ALONG THE EAST LINE OF SAID NORTHEAST QUARTER (NE/4), A DISTANCE OF 410.42 FEET; THENCE NORTH 89°58'21" WEST, PARALLEL WITH THE SOUTH LINE OF SAID NORTHEAST QUARTER (NE/4), A DISTANCE OF 70.00 FEET TO THE POINT OF BEGINNING;

THENCE SOUTH 00°11'21" EAST, PARALLEL WITH SAID EAST LINE, A DISTANCE OF 10.00 FEET;

THENCE NORTH 89\*58'21" WEST, PARALLEL WITH SAID SOUTH LINE, A DISTANCE OF 180.04 FEET;

THENCE SOUTH 00°01'39" WEST, PERPENDICULAR TO SAID SOUTH LINE, A DISTANCE OF 10.00 FEET; THENCE NORTH 89°58'21" WEST, PARALLEL WITH SAID SOUTH LINE, A DISTANCE OF 2,105.00 FEET;

THENCE NORTH 00°01'39" EAST, PERPENDICULAR TO SAID SOUTH LINE, A DISTANCE OF 20.00 FEET;

THENCE SOUTH 89°58'21" EAST, PARALLEL WITH SAID SOUTH LINE, A DISTANCE OF 2,285.00 FEET TO THE POINT OF BEGINNING.

SAID TRACT OF LAND CONTAINING 43,900 SQUARE FEET OR 1.0078 ACRES, MORE OR LESS.

THIS DOCUMENT IS PRELIMINARY IN NATURE AND IS NOT A FINAL, SIGNED AND SEALED DOCUMENT

RUBBS CONSULTING, LLC CIVIL ENGINEERING & LAND PLANNING 1800 S. Sara Road Yukon, OK 73099 Phone: (405) 265-0641 Fax: (405) 265-0649 GRUBBS CONSULTING, LLC CERTIFICATE OF AUTHORIZATION NO. CA 5115 EXP. 06/30/20

| PROPE    | RTY LINE T  | ABLE    |
|----------|-------------|---------|
| LINE NO. | DIRECTION   | LENGTH  |
| L2       | N40°15'23"E | 38.05'  |
| L3       | N89°58'21"W | 12.52'  |
| L4       | N89°58'21"W | 12.60'  |
| L5       | N89°58'21"W | 22.07'  |
| L6       | N89°58'21"W | 22.07'  |
| L7       | N89°58'21"W | 12.60'  |
| L8       | N89°58'19"W | 12.60'  |
| L9       | N51°34'19"W | 31.21'  |
| L10      | S0°11'21"E  | 10.00'  |
| L11      | N89°58'21"W | 180.04' |
| L12      | S0°01'39"W  | 10.00'  |
| L13      | N0°01'39"E  | 20.00'  |

| CENTERLINE CURVE TABLE |         |        |           |                  |                   |
|------------------------|---------|--------|-----------|------------------|-------------------|
| URVE NO.               | RADIUS  | LENGTH | DELTA     | CHORD<br>BEARING | CHORD<br>DISTANCE |
| C1                     | 150.00' | 55.00' | 21°00'30" | S79°31'24"W      | 54.69'            |
| C2                     | 150.00' | 55.00' | 21°00'30" | S79°31'24"W      | 54.69'            |

| EASEMENT LINE TABLE |                  |         |  |  |
|---------------------|------------------|---------|--|--|
| LINE NO.            | DIRECTION LENGTH |         |  |  |
| L14                 | S89°55'00"E      | 35.00'  |  |  |
| L15                 | S0°09'29"E       | 133.95' |  |  |
| L16                 | N54°24'01"E      | 117.72  |  |  |
| L17                 | S89°58'21"E      | 61.75   |  |  |
| L18                 | S81°29'48"E      | 301.27  |  |  |

| PROPERTY LINE CURVE TABLE |         |               |           |                  |                   |
|---------------------------|---------|---------------|-----------|------------------|-------------------|
| CURVE NO.                 | RADIUS  | ARC<br>LENGTH | DELTA     | CHORD<br>BEARING | CHORD<br>DISTANCE |
| C3                        | 125.00' | 4.99'         | 2°17'13"  | N70°09'45"E      | 4.99'             |
| C4                        | 175.00' | 32.93'        | 10°46'52" | N74°24'35"E      | 32.88'            |
| C5                        | 175.00' | 31.24'        | 10°13'39" | N84°54'50"E      | 31.20'            |
| C6                        | 175.00' | 23.17'        | 7°35'13"  | N72°48'45"E      | 23.16'            |
| C7                        | 125.00' | 14.43'        | 6°36'54"  | N72°19'36"E      | 14.42'            |
| C8                        | 125.00' | 31.40'        | 14°23'36" | N82°49'51"E      | 31.32'            |
| C9                        | 18.00'  | 15.01'        | 47°47'19" | S66°08'02"W      | 14.58'            |
| C10                       | 46.00'  | 38.37'        | 47°47'18" | N66°08'01"E      | 37.26             |
| C11                       | 46.00'  | 38.37'        | 47°47'17" | S66°04'42"E      | 37.26             |
| C12                       | 18.00'  | 15.01'        | 47°47'17" | N66°04'42"W      | 14.58'            |
| C13                       | 18.00'  | 15.01'        | 47°47'17" | N66°08'01"E      | 14.58'            |
| C14                       | 46.00'  | 38.37'        | 47°47'17" | S66°08'01"W      | 37.26             |
| C15                       | 46.00'  | 38.37'        | 47°47'17" | N66°04'42"W      | 37.26             |
| C16                       | 18.00'  | 15.09'        | 48°01'56" | S66°11'59"E      | 14.65'            |
| C17                       | 18.00'  | 16.37'        | 52°06'00" | S63°58'40"W      | 15.81'            |
| C18                       | 52.00'  | 29.64         | 32°39'49" | N54°15'34"E      | 29.24             |
| C19                       | 52.00'  | 78.02         | 85°57'45" | S66°25'38"E      | 70.90'            |
| C20                       | 52.00'  | 42.61         | 46°56'51" | S0°01'39"W       | 41.43'            |
| C21                       | 52.00'  | 78.02'        | 85°57'45" | S66°28'57"W      | 70.90'            |
| C22                       | 52.00'  | 29.64'        | 32°39'49" | N54°12'15"W      | 29.24             |
| C23                       | 18.00'  | 16.37'        | 52°06'00" | S63°55'21"E      | 15.81'            |