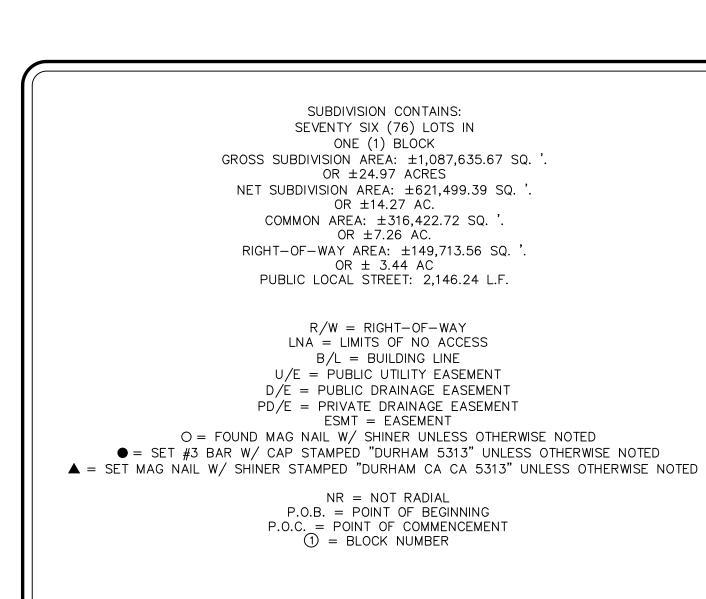

### PLAT NOTES:

\_\_\_\_\_

- 1. ALL MAINTENANCE OF COMMON AREAS A, B, AND C SHALL BE THE RESPONSIBILITY OF THE CURRENT PROPERTY OWNERS OF THE SUBDIVISION THROUGH THE PINE CANYON PROPERTY OWNERS' ASSOCIATION. THE PROPERTY OWNERS' ASSOCIATION SHALL, AT A MINIMUM, INCLUDE AS MEMBERS THE CURRENT OWNERS OF TRACTS WITHIN THE PLATTED AREA, AND SHALL EXIST IN PERPETUITY. THE OBLIGATION TO MAINTAIN THE COMMON AREAS A, B AND C IS INTENDED TO BENEFIT, AND MAY BE ENFORCED BY, THE CITY OF MUSTANG.
- 2. A SIDEWALK IS REQUIRED IN EACH LOT WHERE IT ABUTS LOCAL AND COLLECTOR STREET RIGHTS—OF—WAY AND MUST BE CONSTRUCTED PRIOR TO THE ISSUANCE OF A CERTIFICATE OF OCCUPANCY FOR THE AFFECTED LOT.
- 3. COMMON AREAS A, B AND C SHALL BE OWNED BY THE PROPERTY OWNERS ASSOCIATION.
- 4. THIS PLAT OF SURVEY MEETS THE OKLAHOMA MINIMUM STANDARDS FOR THE PRACTICE OF LAND SURVEYING AS ADOPTED BY THE OKLAHOMA STATE BOARD OF REGISTRATION FOR PROFESSIONAL ENGINEERS AND LAND SURVEYORS, AND THAT SAID FINAL PLAT COMPLIES WITH THE REQUIREMENTS OF TITLE 11 SECTION 41-108 OF THE OKLAHOMA STATE STATUTES.
- 5. CENTERLINE OF RIGHT OF WAY MONUMENTS SHALL BE AS FOLLOWS:

  MAGNETIC NAIL WITH SHINER STAMPED "DURHAM CA 5313" FOR ALL PAVED SURFACES OR

  #3 BAR WITH CAP STAMPED "DURHAM CA 5313" UNLESS OTHERWISE NOTED FOR ALL
  UNPAVED SURFACES
- 6. THE FINAL PLAT BOUNDARY AND LOT CORNER MONUMENTS SHALL BE AS FOLLOWS:

  #3 BAR WITH CAP STAMPED "DURHAM CA 5313" UNLESS OTHERWISE NOTED