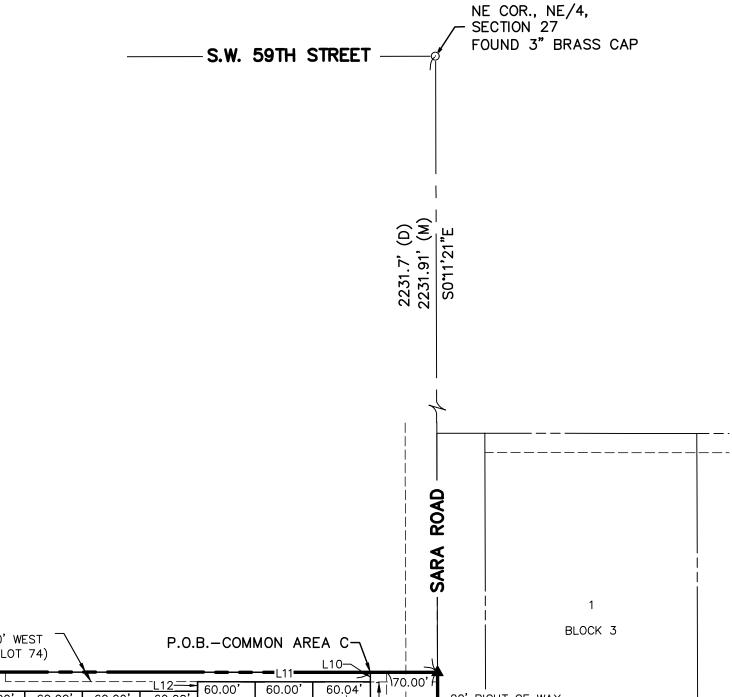

BEGINNING AT THE SOUTHEAST CORNER OF SAID NORTHEAST QUARTER (NE/4); THENCE NORTH 89°58'21" WEST, ALONG THE SOUTH LINE OF SAID NORTHEAST QUARTER (NE/4), A DISTANCE OF 2,650.19 FEET TO SOUTHWEST CORNER OF SAID NORTHEAST QUARTER (NE/4), SAID POINT ALSO BEING THE SOUTHEAST CORNER OF LOT 22, BLOCK 1, THE PLANTATION, AN ADDITION TO THE CITY OF MUSTANG, ACCORDING TO THE PLAT RECORDED AT BOOK 8 PLATS, PAGE 126, FILED IN THE OFFICES OF THE COUNTY CLERK OF CANADIAN COUNTY, OKLAHOMA;

THENCE NORTH 00°09'29" WEST, ALONG THE WEST LINE OF SAID NORTHEAST QUARTER (NE/4) AND THE EAST BOUNDARY LINES OF SAID THE PLANTATION ADDITION AND THE PLANTATION 2ND ADDITION, AN ADDITION TO THE CITY OF MUSTANG, ACCORDING TO THE PLAT RECORDED AT BOOK 8 PLATS, PAGE 180, FILED IN THE OFFICES OF THE COUNTY CLERK OF CANADIAN COUNTY, OKLAHOMA, A DISTANCE OF 410.42 FEET (RECORD 408.3 FEET) TO THE SOUTH LINE OF A TRACT OF LAND DESCRIBED IN THAT QUIT CLAIM DEED RECORDED IN BOOK 4758, PAGE 1035, FILED IN THE OFFICE OF SAID COUNTY CLERK;

THENCE SOUTH 89°58'21" EAST, ALONG THE SOUTH LINE OF SAID TRACT OF LAND AND PARALLEL WITH THE SOUTH LINE OF SAID NORTHEAST QUARTER (NE/4), A DISTANCE OF 2,649.96 FEET TO A POINT ON THE EAST LINE OF SAID NORTHEAST QUARTER

THENCE SOUTH 00°11'21" EAST, ALONG SAID EAST LINE, A DISTANCE OF 410.42 FEET TO THE POINT OF BEGINNING.

SAID TRACT OF LAND CONTAINING 1,087,635 SQUARE FEET OR 24.9687 ACRES, MORE OR LESS.

THE BASIS OF BEARING FOR THE ABOVE-DESCRIBED TRACT OF LAND IS THE EAST LINE OF SAID NORTHEAST QUARTER (NE/4) HAVING A RECORD BEARING OF SOUTH 00°11'21" EAST.