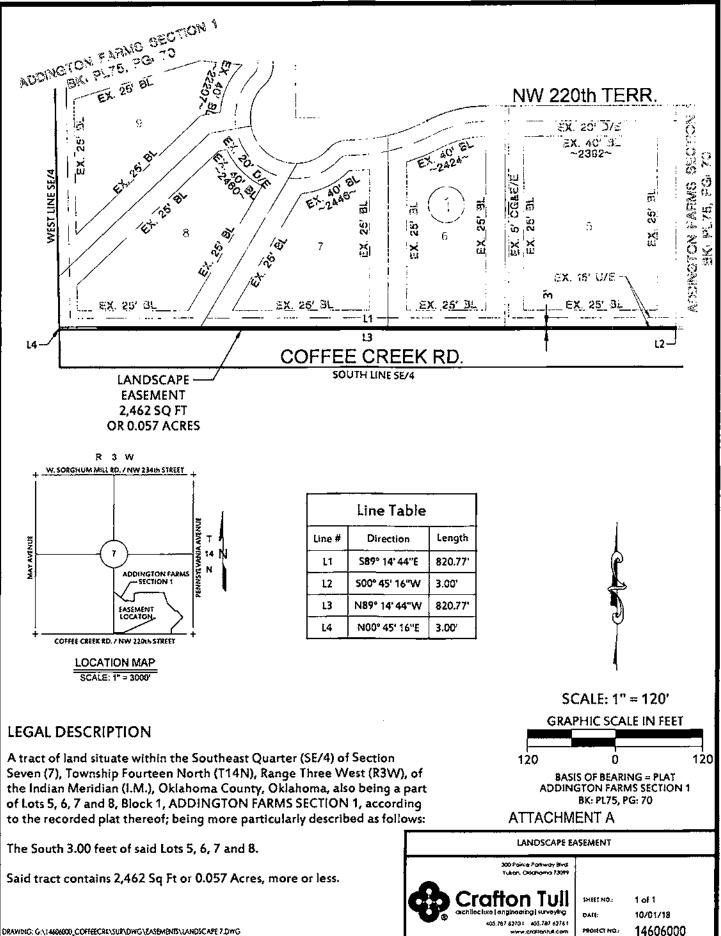

## LANDSCAPE, FENCE & ACCESS EASEMENT

## SEE ATTACHED EXHIBIT 'A'

TO HAVE AND TO HOLD the same unto the grantees their successors and assigns for the sole and only purpose of constructing and maintaining landscaping, fencing and irrigation and access to the same. The use of such easement shall be unlimited as to frequency.

Said easement shall belong to and is conveyed to the grantees herein, their successors, assigns, or invitees, and shall be deemed to run with the land.

PROVIDED, HOWEVER, that nothing herein contained shall be construed as a prohibition or a limitation against the grantor, its successors, and assigns, from selling, conveying, mortgaging, or otherwise encumbrancing the fee to all or any portion of the real property first above described.