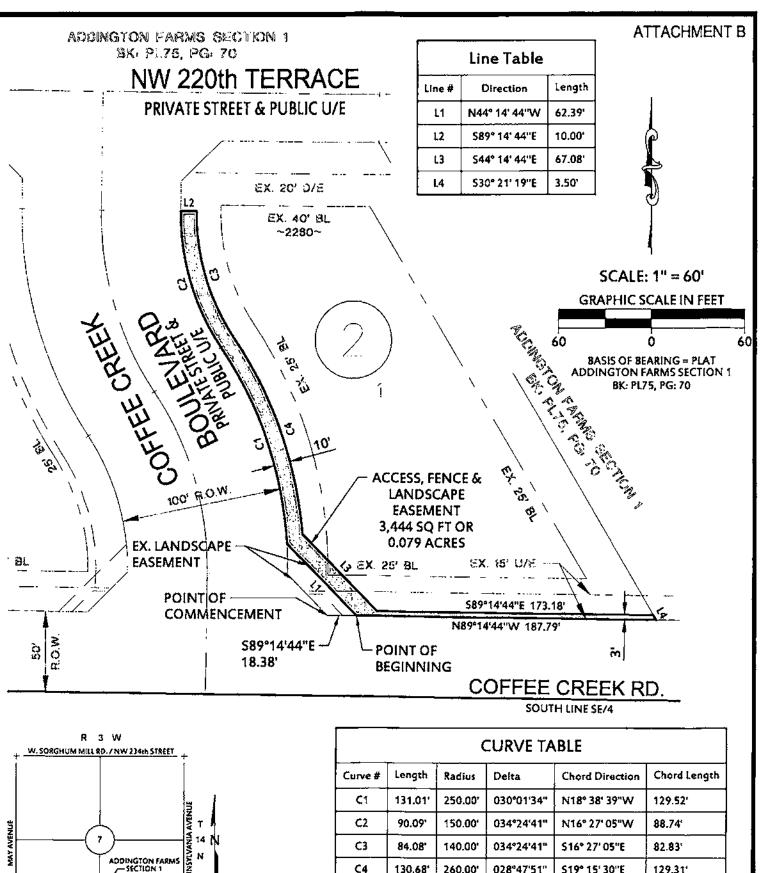

# LEGAL DESCRIPTION

A tract of land situate within the Southeast Quarter (SE/4) of Section Seven (7), Township Fourteen North (T14N), Range Three West (R3W), of the Indian Meridian (I.M.), Oklahoma County, Oklahoma, also being a part of Lot 1, Block 2, ADDINGTON FARMS SECTION 1, according to the recorded plat thereof; being more particularly described as follows:

COMMENCING at the Southwest corner of said Lot 1; thence S89°14'44"E a distance of 18.38 feet to the POINT OF BEGINNING; thence

N44°14'44"W a distance of 62.39 feet to a point on a non-tangent curve to the left; thence 131.01 feet along the arc of said curve having a radius of 250.00 feet, subtended by a chord of 129.52 feet which bears N18°38'39"W to a point of reverse curvature; thence 90.09 feet along the arc of said curve having a radius of 150.00 feet, subtended by a chord of 88.74 feet which bears N16°27'05"W; thence 589°14'44"E a distance of 10.00 feet to a point on a non-tangent curve to the left; thence 84.08 feet along the arc of said curve having a radius of 140.00 feet, subtended by a chord of 82.83 feet which bears \$16°27'05"E to a point of reverse curvature; thence 130.68 feet along the arc of said curve having a radius of 260.00 feet, subtended by a chord of 129.31 feet which bears \$19°15'30"E; thence 544°14'44"E a distance of 67.08 feet; thence S89°14'44"E a distance of 173.18 feet; thence S30°21'19"E a distance of 3.50 feet; thence N89°14'44"W a distance of 187.79 feet to the POINT OF BEGINNING.

Said tract contains 3,444 Sq Ft or 0.079 Acres, more or less.